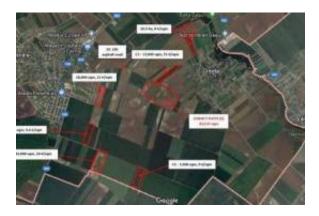

# **Excellence through Experience!**

The property consists of 5 un-fenced land lots for urban use ("Intravilan") that are currently used for agricultural purposes.

The land is shaped as elongated rectangular parcels, typical for agricultural land.

The lengths of the parcels vary between 344 m and 392 m, while the widths of the individual lots range from 16 m to 103 m.

Four of the parcels are adjacent, with a total area of 63,218 sqm and a frontage of approximately 162 m.

The fifth lot, with an area of 20,319 sqm, is separated from the other block by approximately 90 m.

Access to the land is via unpaved agricultural roads located on the northern and southern sides, with the nearest paved road about 600 m away.