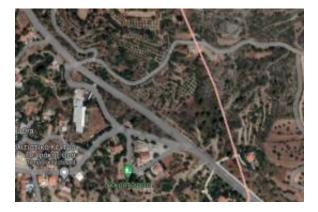

Esales Property ID: es5553684

Property Location

Ora Larnaca Cyprus

Property Details

Here we present an excellent plot of land in one of the most sought after areas for development right now in Cyprus.

Plot of land for sale is in Ora 4683m2 in size perfect for someone looking to develop multiple properties to put on the open market. The plot 394 indicated on the cadastral plan and the image from the Cyprus Lands Registry Department, shows that it is in the outskirts of Ora village and near the main road from Ora to Melini. From the plot the whole village of Ora can be seen, as well as the mountainous region to the west until the village of Kellaki. The total area of plot 394 is 4683 square metres.