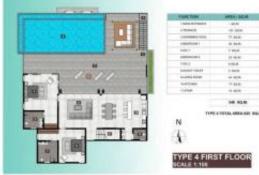

Experience luxury living in the prestigious Bophut Hills, where breathtaking panoramic views of the Gulf of Thailand and Koh Phangan Island await you. This 625 sqm villa, set on a 678 sqm land plot, is designed for those who appreciate the finer things in life.

Key Features:

\* Panoramic Sea Views: Enjoy unobstructed views of the Gulf and surrounding islands.

\* Spacious Living: 5 bedrooms with en-suite, plus one extra guest toilet, and an expansive layout perfect for comfort and style.

\* Infinity Pool: A 12x5 meter pool that seamlessly blends with the horizon, offering the ultimate relaxation experience.

\* Unique Natural Surroundings: A small waterfall flows along the border of the plot, adding a tranquil ambiance.

#### Comune

| Camere da letto:       | 5      |
|------------------------|--------|
| Bagni:                 | 6      |
| Finito piedi quadrati: | 545 mq |
| Dimensione del lotto:  | 678 mq |

Sì

Sì

2