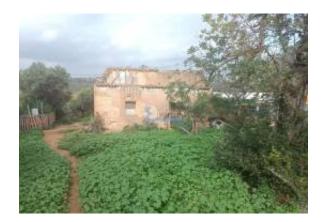

### **Posizione**

Nazione: Portugal
Stato / Regione / Provincia: Faro
Città: Albufeira
Pubblicato: 02/12/2024

Descrizione:

Land with 22,000m<sup>2</sup> and ruin with construction potential of up to 600m<sup>2</sup> for rural tourism or 300m<sup>2</sup> for single-family housing, located in Monte Juntos, just 3.5 km from the beaches of Salgados and Galé.

This is a quiet place, with access by tarmac road and infrastructures such as electricity, water and sewage. An excellent opportunity for those who want to build their dream home or start a new business project.