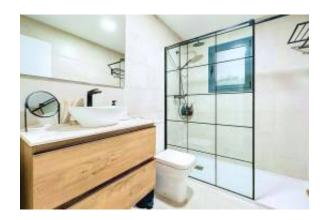

#### Features of the apartment:

- 2 bedrooms designed with a fresh and functional style.
- Large glazed covered terrace to enjoy the sun without leaving home.
- Fully furnished and equipped kitchen with ceramic hob, oven and extractor hood.
- Built-in closets that optimize space.
- Parking space and storage room included.