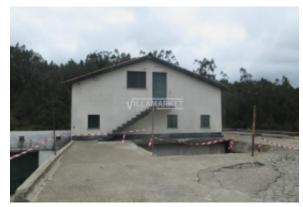

# Banking building consisting of 2 warehouses with 877 m<sup>2</sup> and 1458 m<sup>2</sup> of land located near Alvaiazere

### **Posizione**

Nazione: Portugal
Stato / Regione / Provincia: Leiria
Città: Alvaiazere

Indirizzo: Pussos São Pedro Pubblicato: 20/12/2024

Descrizione:

Banking building consisting of 2 warehouses with 877 m2 and 1458 m2 of land located near Alvaiazere Located in a rural area, about 6 km from the center of Alvaiázere, where the service and commerce equipment are located, parking is on the public road, has infrastructures.

It is a set of 2 buildings: Building consisting of 2 floors and attic for storage: 1 below ground (semi-underground basement) for olive oil mill and 1 above ground (ground floor) for social and administrative support; Ground floor warehouse for support; Patio at the back with outdoor tanks.

Cellar: Reception of raw materials, olive oil warehouse and processing area;

Ground floor: Hall, 2 compartments, 2 sanitary facilities, cafeteria, archive, office and public reception area;

Attic: Large storage compartment; Warehouse: 2 large compartments.