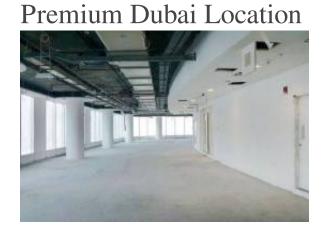

#### **Posizione**

Nazione: United Arab Emirates

Stato / Regione / Provincia: Dubai Città: Dubai

Pubblicato: 16/01/2025

Descrizione: Property Details:

- Size: 11,518 sq ft

- Prime Location

- Inclusive of Service charge
- 360- degrees view
- Close to Metro
- Valet Parking
- 10 high-speed elevators that travel at seven meters (23 feet) per second