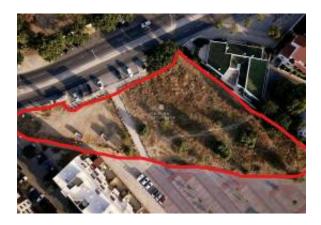

# **Posizione**

Nazione: Portugal
Stato / Regione / Provincia: Faro
Città: Loule

Pubblicato: 03/02/2025

Descrizione:

Land with feasibility construction, block s of apartments, in the city center of Loulé.

This land is located in the Loulé City Center 650M from loulé market, next to all amenities, restaurants, supermarkets, public offices and all access.

Total construction area allowed by the MDP at the moment 2500m2, with process in approval in the chamber.

The visible proposal in the annex has already entered the CML as a form of request for prior approval for the construction of the described below that extends the construction areas allowed at this time by the MDP;

- Total area of Lot 4313m2
- 2500m2 of Construction area

for parking - 20% of the construction area for parking

- 4 floors above ground