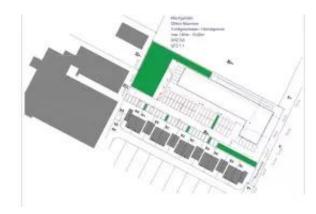

#### **Posizione**

Nazione: Germany
Stato / Regione / Provincia: Hesse
Città: Rodgau
Indirizzo: Родгау
Pubblicato: 07/02/2025

Descrizione:

Germany. Rodgau. Investment project - land plot for construction of a hotel near Frankfurt, 4405 m<sup>2</sup>.

Object code: 16539

Online viewing Remote purchase

1 696 000 € Floor 1-2-3-4

Total area 4405 m2

Object status is available

land plot 4405 (hotel 5050 m2 + underground garage 1390 m2)

Annual income (actual) ~ 38% €

- on a land plot of 4405 m2 it is planned to build a 3-star hotel
- a 4-story hotel with 135 rooms
- underground garage 46 parking spaces
- external parking 32 parking spaces
- total combined area of the hotel and underground parking 6441.08 m<sup>2</sup>
- there is a preliminary permit for the construction of the hotel