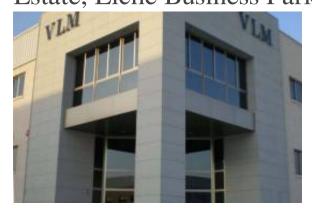

#### **Posizione**

Nazione: Spain
Stato / Regione / Provincia: Valencia
Città: Alicante
Indirizzo: Elche/Elx
Pubblicato: 07/02/2025

Descrizione:

Located on a closed plot of 1,800 m<sup>2</sup> on the corner, this industrial warehouse stands out for its modern architectural design and the use of top quality materials. With a total of 1,960 m<sup>2</sup> built, it is distributed over 900 m<sup>2</sup> of ground floor, 900 m<sup>2</sup> of basement and 160 m<sup>2</sup> for offices, toilets and office.

Its features include the Isolar Solarlux double-glazed enclosures, which guarantee a balanced thermal environment throughout the year, a double-chamber office façade, a sandwich panel roof in the warehouse, porcelain flooring in the offices and a top-quality polished troweling in the warehouse.