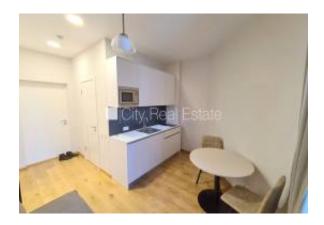

#### **Posizione**

Nazione: Latvia

Indirizzo: Dzirnavu street Pubblicato: 17/02/2025

Descrizione:

Latvia, Riga, Dzirnavu street. Courtyard building, renovated building, indoor courtyard, entrance from the street and from the yard, elevator, staircase after capital renovation, windows are located on courtyard side, studio-type kitchen combined with living room, high ceiling, central heating system, full decoration, wood glass windows, painted walls, new plumbing, parquet flooring, flag flooring, bathroom with WC, shower stall, toilet, build in kitchen unit, built-in wardrobe, pullout corner sofa, kitchen table, chairs, refrigerator, electric range, steam sip-off machine, washing machine, locked staircase, for rent with all in pictures visible equipment, for one year, possibility to extend lease agreement, available, by signing rental agreement you have to pay for the first rent month as well as you have to pay guaranty deposit which is equal one month rent payment, if you choose this real estate, you have to pay agency transaction commission which is equal with one half (50%) of this real estate month rental payment, CITY REAL ESTATE ID - 513708