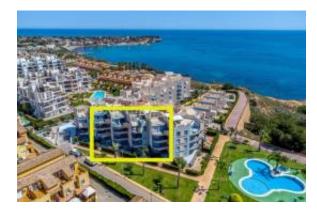

## Dettagli dell'inserzione

Proprietà per: Saldi

Prezzo: USD 312,546.39

**Posizione** 

Indirizzo: Campoamor Pubblicato: 10/04/2025

Descrizione:

This spacious and bright apartment is located in the exclusive Aguamarina residential complex, Punta Glea, on the beachfront, with direct access to the seafront promenade. Located on the first floor, it faces southeast to enjoy the sun almost all day long. With a surface area of 78 m², it has a very convenient layout, offering comfort and functionality.. The apartment has two large bedrooms, each with built-in wardrobes, providing plenty of storage space, and two full bathrooms.. The separate kitchen is fully equipped and includes a laundry room. A bright living-dining room and a large terrace, accessible from the living room and the master bedroom, are the perfect place to enjoy views of the complex's gardens and the sea. The apartment is sold partially furnished and has ducted air conditioning. The apartment also comes with a parking space in the underground garage.. The residential complex has a spectacular swimming pool, surrounded by gardens, ideal for enjoying sunny days and relaxing just steps from the sea. An unbeatable location, with the convenience of being right on the beach and with all amenities within walking distance..