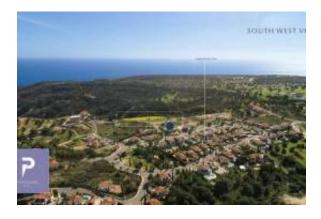

#### Locatie

Aanbevolen Auto Onderdelen: Cyprus
Staat/Regio/Pronvincie: Limassol
Plaats: Pissouri
Geplaatst: 23-06-2023

Omschrijving:

<h2>Pissouri Plot Land Parcel</h2>Nestled in the picturesque village of <a href="https:// ... /pissouri-properties/" target="\_blank" rel="noopener">Pissouri</a>, this property boasts a central location that offers the best of both worlds. Positioned between the vibrant cities of <a href="https:// ... /paphos-properties/" target="\_blank" rel="noopener">Paphos</a> and <a href="https:// ... /limassol-properties/" target="\_blank" rel="noopener">Paphos</a>, residents can enjoy easy access to both urban centers. With its elevated position, the plot provides breathtaking panoramic views of Pissouri Bay and the vast Mediterranean, creating a serene and awe-inspiring atmosphere.For golf enthusiasts, this location is a dream come true, as it is conveniently close to two prestigious 18-hole international championship golf courses. Additionally, a luxurious five-star hotel and resort are within proximity, ensuring residents have access to top-notch amenities and leisure facilities. The property&#8217;s ideal positioning allows for convenient travel, with a short 20-minute drive to the lively Paphos Tourist Area and a 29-minute drive to reach Paphos International Airport. Furthermore, the plot is surrounded by beautiful beaches and intriguing places of interest, offering opportunities for relaxation and exploration. Notably, it is adjacent to the Birthplace of Aphrodite, adding a touch of mythical allure to the location.