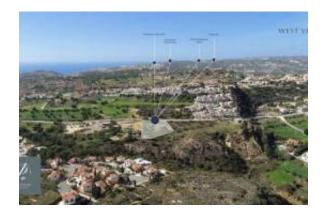

#### Locatie

Aanbevolen Auto Onderdelen: Cyprus
Staat/Regio/Pronvincie: Limassol
Plaats: Pissouri
Geplaatst: 23-06-2023

Omschrijving:

<h2>Pissouri Gardens Land Parcel</h2>Nestled in the picturesque village of Pissouri, this property boasts a central location that offers the best of both worlds. Positioned between the vibrant cities of Paphos and Limassol, residents can enjoy easy access to both urban centers. With its elevated position, the plot provides breathtaking panoramic views of Pissouri Bay and the vast Mediterranean, creating a serene and awe-inspiring atmosphere.For golf enthusiasts, this location is a dream come true, as it is conveniently close to two prestigious 18-hole international championship golf courses. Additionally, a luxurious five-star hotel and resort are within proximity, ensuring residents have access to top-notch amenities and leisure facilities. The property&#8217;s ideal positioning allows for convenient travel, with a short 20-minute drive to the lively Paphos Tourist Area and a 29-minute drive to reach Paphos International Airport. Furthermore, the plot is surrounded by beautiful beaches and intriguing places of interest, offering opportunities for relaxation and exploration. Notably, it is adjacent to the Birthplace of Aphrodite, adding a touch of mythical allure to the location.