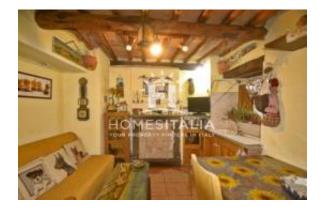

Omschrijving:

This renovated 3-storey property (45 sq. m.) with terracotta tiles and exposed wooden beams, lies at the foot of the wonderful castle of Roccalvecce, in the heart of the historic centre.

The main entrance leads into the open-plan ground floor which has a kitchenette and living area containing a beautiful fireplace in peperino stone.