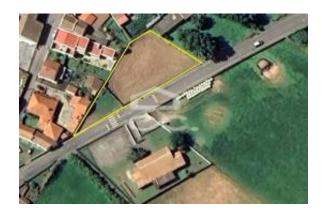

#### Locatie

Aanbevolen Auto Onderdelen: Portugal Staat/Regio/Pronvincie: Azores

Plaats: Ponta Delgada

Adres: Ginetes
Geplaatst: 26-07-2024

Omschrijving:

Discover the stunning property for sale in Ponta Delgada, with reference 326 T 03592. This spacious plot of 1240m2 offers stunning mountain views and a convenient central location. With solar orientation to the north and south, this plot is perfect to build the home of your dreams.