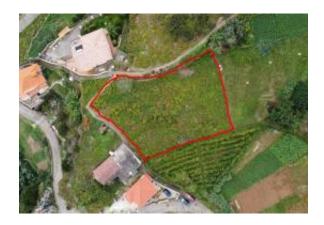

#### Locatie

Aanbevolen Auto Onderdelen: Portugal
Staat/Regio/Pronvincie: Madeira
Plaats: Machico
Adres: Porto da Cruz
Geplaatst: 20-10-2020

Omschrijving:

For sale rustic land with 1050 m2 located in the parish of Porto da Cruz.

Although you do not currently have direct access by car, there is the possibility of doing the same. To be built a villa this will be with definitive view to the sea.

This land is only 5 minutes from the beach or pool, being the beach very frequented for surfing. It is a good place for investment in accommodation-related infrastructure. It is located 5 minutes from the city of Machico.