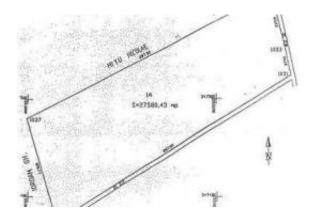

\*\*Land with an Interesting Location | Area: 27,500 sqm\*\*

This property is perfect for residential, mixed-use, or commercial-office investments.

Situated between the beltway and Baneasa Forest, the generous size of the land allows for the design of a multifunctional complex, regulated by the upcoming approval of a separate zoning plan (PUZ) or in accordance with the provisions of the "Northern Area PUZ," which is currently under approval.

\*\*Transaction Options:\*\* Part cash and part partnership! Utilities are located just 100 meters from the property. The area surrounding the land is slated for future asphalt and public lighting projects.