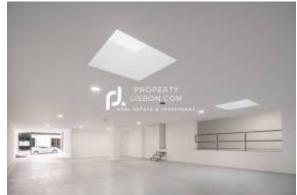

#### Locatie

Aanbevolen Auto Onderdelen: Portugal
Staat/Regio/Pronvincie: Lisbon
Plaats: Lisbon
Geplaatst: 22-10-2024

Omschrijving:

For sale: 230m2 of space suitable for commercial, office, warehouse, or service use. It consists of an open space area and a complete bathroom with a shower. The entire space has been renovated, including the infrastructure. It already includes a protection grid (automatic and manual), pre-installation of alarm and air conditioning. There is underground parking for one vehicle with charging infrastructure for electricity, as well as a storage room nearby. Additionally, there are two external parking spaces in front of the entrance. The property is located next to Estrada Benfica, close to Hospital da Luz and Shopping Center Colombo, and offers one of the best road access points in Lisbon.

## IMLIX Vastgoedmarkt https://www.imlix.com/nl/

- A1
- Sete Rios
- Praca Espanha
- Amoreiras.

IMI: 753,43 €/anual

Condominio: 30€/mes

€ 320.000

Space with 230m2 for sale suitable for commercial, office, warehouse, or service use. It includes an open space area and a complete bathroom with a shower tray.