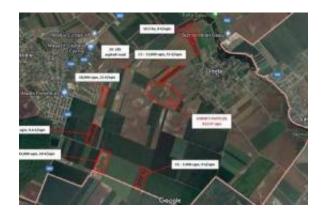

## **Excellence through Experience!**

The property consists of 5 un-fenced land lots for urban use ("Intravilan") that are currently used for agricultural purposes.

The land is shaped as elongated rectangular parcels, typical for agricultural land.

The lengths of the parcels vary between 344 m and 392 m, while the widths of the individual lots range from 16 m to 103 m.

Four of the parcels are adjacent, with a total area of 63,218 sqm and a frontage of approximately 162 m.

The fifth lot, with an area of 20,319 sqm, is separated from the other block by approximately 90 m.

Access to the land is via unpaved agricultural roads located on the northern and southern sides, with the nearest paved road about 600 m away.