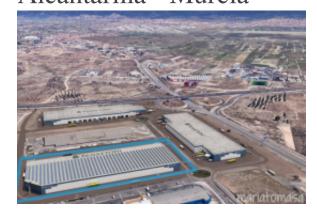

#### Locatie

Aanbevolen Auto Onderdelen: Spain
Staat/Regio/Pronvincie: Murcia
Plaats: Murcia
Adres: Alcantarilla
Geplaatst: 04-12-2024

Omschrijving:

Panattoni Park Murcia II

Plot of 36,000m2. Building for state-of-the-art logistics industrial use, with the BREEAM-Very good sustainable construction certification and with a surface area of 23,500 m2. Located in an excellent location in the Alcantarilla Industrial Estate, it is located at the confluence of the A7 motorway with the RM-15, both double-lane motorways that give direct access to the plot, just 200 metres away, connecting it with the centre of Murcia in less than 10 minutes and the airport 25 minutes away.

The building is divided into 4 industrial modules of between  $5000m^2$  and  $6000m^2$  each with an office hub of  $288m^2$ 

Specs:

Clearance: 11m

Truck loading docks per warehouse: From 7 to 8 (Building total 30)