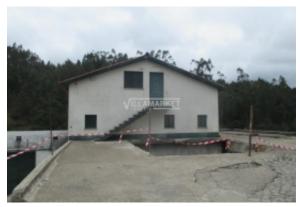

# Banking building consisting of 2 warehouses with 877 m<sup>2</sup> and 1458 m<sup>2</sup> of land located near Alvaiazere

#### Locatie

Aanbevolen Auto Onderdelen: Portugal Staat/Regio/Pronvincie: Leiria Plaats: Alvaiazere

Adres: Pussos São Pedro Geplaatst: 20-12-2024

Omschrijving:

Banking building consisting of 2 warehouses with 877 m2 and 1458 m2 of land located near Alvaiazere Located in a rural area, about 6 km from the center of Alvaiázere, where the service and commerce equipment are located, parking is on the public road, has infrastructures.

It is a set of 2 buildings: Building consisting of 2 floors and attic for storage: 1 below ground (semi-underground basement) for olive oil mill and 1 above ground (ground floor) for social and administrative support; Ground floor warehouse for support; Patio at the back with outdoor tanks.

Cellar: Reception of raw materials, olive oil warehouse and processing area;

Ground floor: Hall, 2 compartments, 2 sanitary facilities, cafeteria, archive, office and public reception area:

Attic: Large storage compartment; Warehouse: 2 large compartments.