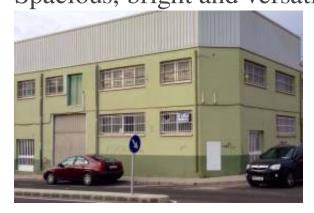

#### Locatie

Aanbevolen Auto Onderdelen: Spain
Staat/Regio/Pronvincie: Valencia
Plaats: Alicante
Adres: Elda

Geplaatst: 15-01-2025

Omschrijving:

Two-storey corner industrial building Spacious, bright and versatile

This two-storey industrial warehouse located on the corner is offered, with excellent natural lighting and multiple possibilities of use. Each floor has an approximate area of 200 m<sup>2</sup> and separate entrances, allowing them to be rented separately if desired.

#### Key features:

- Upper floor: equipped with offices, workers' area and toilets. Divided and functional space, with a roof of metallized rock wool sheets that provides thermal and acoustic insulation.
- Lower floor: it has a loading gate, two separate entrances for people, toilets, an outdoor patio and a chain and compressor ready to start working.
- Internal connection between both floors for greater comfort.
- Excellent corner location, ensuring natural light in all areas.