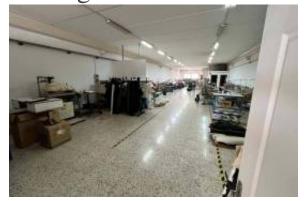

#### Locatie

Aanbevolen Auto Onderdelen: Spain
Staat/Regio/Pronvincie: Valencia
Plaats: Alicante
Adres: Elche/Elx
Geplaatst: 15-01-2025

Omschrijving:

Industrial warehouse for sale in Elche Carrús Strategic location and open space

This completely open-plan industrial warehouse is offered, ideal for various commercial or logistical activities. Located at the main entrance to Elche Carrús, in front of Leroy Merlin and with immediate access to the A7 motorway, its location is unbeatable.

#### Key features:

- Warehouse on the first floor real, with independent access and elevator.
- Loading dock at the rear, facilitating logistics operations.
- Terrazzo floor in perfect condition and aluminium windows that guarantee good lighting and natural ventilation.
- Ready-to-use industrial electrical installation.
- Completely painted a few years ago, in excellent general condition.
- As it overlooks two lanes, it has exceptional ventilation: when you open the windows at both ends, a natural air current is generated.