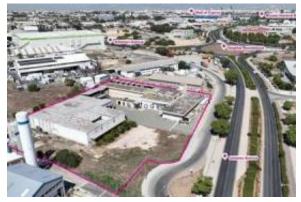

#### Locatie

Aanbevolen Auto Onderdelen: Cyprus
Staat/Regio/Pronvincie: Nicosia
Plaats: Nicosia
Geplaatst: 15-01-2025

Omschrijving:

Located in Nicosia.

Development opportunity in a vacant property on a well proportioned site extending to about 10.638 sq.m. (105m wide x 110m depth). The asset is surrounded by mainly large commercial and industrial units and is within close proximity to the Mall of Cyprus, the Nicosia general hospital and the main motorway. The industrial building within the land is two-storey high and is situated on the northern boundary of the parcel. The basement of approximately 550 sq.m. consists of a reception area, 2 storage rooms, a dining room and toilets. The ground floor of approximately 1,700 sq.m. consists of 2 office spaces, a small kitchen, storage spaces, a freezer room, an open-plan space and an electrical substation. The 1st floor of approximately 295 sq.m. consists of 3 office spaces, toilets, a room and covered verandas. The property is subject to a compulsory purchase order for road network of approximately 2.318 sq.m., for public green area of approximately 800 sq.m. and for public pedestrian pathway of approximately 160 sq.m., resulting in a total net area of approximately 7.360 sq.m.