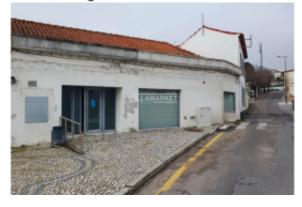

# Stall shop with 220 m2 located in the center of Vila Nova da Barquinha.

Stall shop with 220 m2 located in the center of Vila Nova da Barquinha.

It is about 150m from the Fire Station, accessibility is good, highlighting the access to the EN3 (about 200m) with subsequent connection to the A23 and A13 junctions.