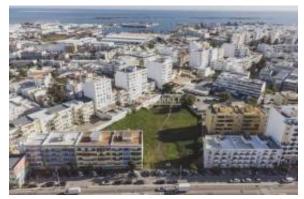

#### Locatie

Aanbevolen Auto Onderdelen: Portugal Staat/Regio/Pronvincie: Faro Plaats: Olhao Adres: Olhão

Geplaatst: 22-01-2025

Omschrijving:

Urban land located in Olhão, district of Faro.

The land, with approved PIP, has a total area of 6,430 m<sup>2</sup> and a gross construction area of 4,728 m<sup>2</sup>. It is planned to build two multifamily buildings with a swimming pool consisting of two floors below and five above the threshold levels, with a total of 49 dwellings of typologies T1 and T2 and 4 shops on the ground floor facing the EN 125.

The land is located in Olhão between Rotunda do Cubo and Ria Shopping, in a mixed area of housing, commerce and services.

It has a 30-metre front to the E.N.125.

Come and visit this ideal opportunity for a developer or builder. - REF: JFPAR-NOLON148049