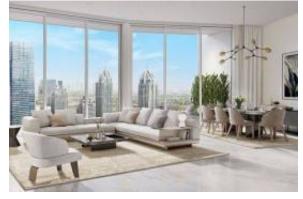

### Locatie

Aanbevolen Auto Onderdelen: Staat/Regio/Pronvincie: Plaats: Geplaatst:

United Arab Emirates Dubai Dubai 26-01-2025

Omschrijving:

LIV LUX is a luxury residential development located on one of the last remaining plots in the bustling Dubai Marina district. It is a collection of ultra-luxurious residences. This Signature Home comes with the utmost care and attention to detail, providing residents with the elegance and upscale level of comfort they deserve, with custom elevated ceilings, immaculate lighting, high-end kitchens with built-in joinery, and upgraded appliances.

Residents of LIV LUX will also have breathtaking views of Dubai Marina, the Arabian Gulf, and the manmade island of Palm Jumeirah from the fantastic open-air balconies. To learn more, get in touch with our property expert.

**Property Details:** 

\* 4 Bedrooms

\* 5 Bathrooms

\* Fully Furnished

\* High Floor

\* Built-in Wardrobe and walk-in closet

- \* Fully Fitted Kitchen
- \* Marina View
- \* Expected Completion: May 2025
- Attractive Payment Plan:
- 10% on Booking
- 40% during Construction
- 50% on Completion
- Amenities and Facilities:
- \* Swimming Pool
- \* Fitness Centre and Yoga Studio
- \* 24 Hour Security
- \* High-Speed Elevators
- \* Children's pool
- \* Children's playground
- \* Golf Putting Green
- \* Outdoor Cinema
- \* BBQ and Dining Area