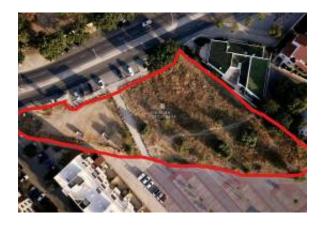

#### Locatie

Aanbevolen Auto Onderdelen: Portugal Staat/Regio/Pronvincie: Faro Plaats: Loule

Geplaatst: 03-02-2025

Omschrijving:

Land with feasibility construction, block s of apartments, in the city center of Loulé.

This land is located in the Loulé City Center 650M from loulé market, next to all amenities, restaurants, supermarkets, public offices and all access.

Total construction area allowed by the MDP at the moment 2500m2, with process in approval in the chamber.

The visible proposal in the annex has already entered the CML as a form of request for prior approval for the construction of the described below that extends the construction areas allowed at this time by the MDP;

- Total area of Lot 4313m2
- 2500m2 of Construction area

for parking - 20% of the construction area for parking

- 4 floors above ground
- 600m2 of implantation area + basement
- 20% of the implantation area for