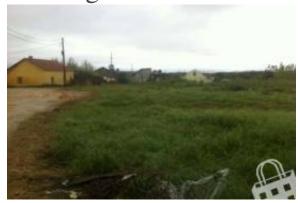

#### Location

Country: Portugal
State/Region/Province: Leiria
City: Bombarral
Address: Roliça

Posted: Nov 07, 2021

Description:

Land with 8643 m2 for construction of Housing and Warehouse.

Construction area approximately 2000 m<sup>2</sup>.

Totally flat land with all infrastructure on site (water, light, sewers). Good location with easy access and great sun exposure. - REF: 321/T/00017

New: Yes

#### Common

Finished sq. ft.: 8643 sq m Lot Size: 8643 sq m