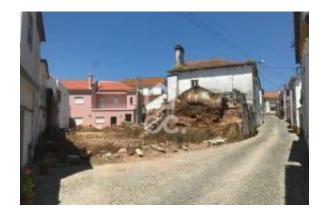

Country: Portugal State/Region/Province: Lisbon City: Cadaval Address: Peral

Posted: Nov 07, 2021

Description:

Land with ruin and w 277 m<sup>2</sup> totally urban.

Situated in quiet and quiet area with two fronts to two different streets.