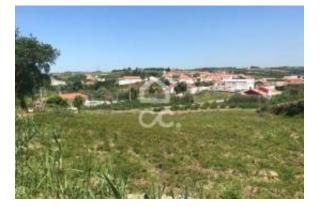

#### Location

Portugal Country: State/Region/Province: Lisbon Cadaval City: Address: Peral Nov 07, 2021 Posted: Description: Land with 4000  $m^2$  in Pousio, with a house in Ruins, which serves as winery. With Urban Article of 200 m<sup>2</sup>, well located, next to the main road, Water and Light. Exempt from Energy Certificate under Article 4 of the Dec. Law 118 2013. - REF: 321/T/00102 New: Yes