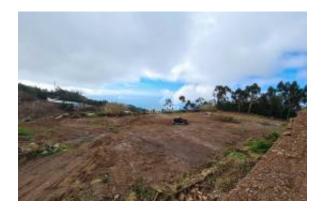

Property for: Sale

Price: USD 568,266.17

Location

Country: Portugal State/Region/Province: Madeira

City: Câmara de Lobos Address: Câmara de Lobos Posted: Apr 13, 2022

Description:

Plot of rustic land available for sale located in easy access on Estrada das Fontainhas with 35.043 m2.

Large land, with project for approved warehouse and that is approximately 10 min from VR. The Lot has a slight slope, excellent sun exposure and unobstructed view. It is in perfect condition to start a new construction.

Rustic land on Estrada das Fontainhas, Câmara de lobos.

- REF: RM52/102

Common

Lot Size: 35,04 sq m

Lease terms

Date Available: