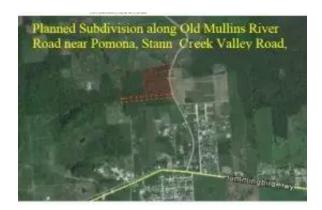

#### Location

Country: Belize

State/Region/Province: Stann Creek District
Address: Pomona Village
Posted: Apr 18, 2025

Description:

Pomona Village, Stann Creek Valley, Belize developed along with the citrus industry. Two nearby processing factories and thousands of acres in citrus attracted many from across Belize and neighboring countries. At first it was mainly a place for workers to live and it developed into a community by including those on the periphery. The demand for house lots in the area forced the government to acquire and subdivide farm lands creating what is now Pomona New Site. This community continues to grow and with agriculture activities and tourism now prospering in the south, growth is expected to continue. These lots are located along the Old Mullins River Road. The subdivision has 39 lots containing approximately 1040 square meters. The national electricity grid covers the area and there is a municipal water system. The Hummingbird Highway aka Stann Creek Valley Road is about half mile with hourly public transportation. Dangriga Town is about 10 miles away. There one can find beautiful beaches, cultural activities and all public services. Dangriga serves as a launching place for trips to the cayes and the second longest barrier reef in the world. A municipal airport offers connecting flights to the international airport and municipal airstrips countrywide. Beautiful mountains with tropical forest, rivers, creeks and amazing assortment of wildlife brings together the best of nature and the modern world for a perfect place to retire or raise a family.