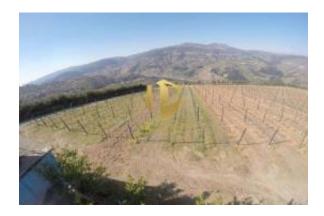

### Location

Country: Portugal
State/Region/Province: Viseu
City: Lamego
Posted: Jul 01, 2017

Description:

Quinta at Alto Douro Vinhateiro (Lamego) with 100,000 m2 of cultivated land, treated and producing 100% mostly with planting of cherry trees, olives and vine quality. It has warehouse support, winery, Lagar, own water, water storage, watering system, tractor and various supporting machinery. It is associated with the TERRIDOURO, and approved for state structural compartments. It has V4 new luxury villa with possibility to be transformed into rural tourism house. Great views of the Douro River. For additional clarifications or visit scheduling, please contact Casas do Sotavento-Around the Sun, Lda