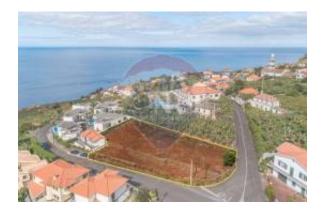

Country: Portugal
State/Region/Province: Madeira
City: Calheta

Address: Arco da Calheta Posted: Sep 30, 2022

Description:

Fantastic flat land with 1326m2 located in the center of the parish of Arco da Calheta.

Construction index of 0.7 according to Calheta's PDM

Maximum land use index: 0.7;

Maximum soil waterproofing index: 50%;

Total height of the building, maximum value: 10m;

Building height, maximum value: 8.5m;

Maximum height of the facade, maximum value: 6m

Mark your visit! - REF: 124561066-6

Common

Lot Size: 1326 sq m

Lease terms