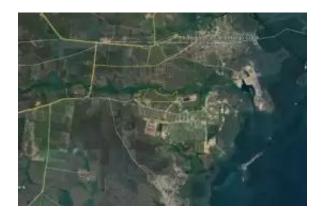

#### Location

Country: Belize

State/Region/Province: Stann Creek District

Address: Big Creek
Posted: Apr 18, 2025

Description:

Bordering the Toledo District and less than 8 miles to the port at Big Creek, this large track is positioned for easy exporting by land and sea. Portions are ideal for organic agriculture with large irrigation ponds that also makes this property suitable for fish, shrimp or other marine products farming.

Have you been thinking of organic farming or aquaculture on a grand scale in Belize? Here is 467 acres in the southern Stann Creek District that is perfect for it and you do not have to purchase land. Owner ready to negotiate a rate that will help you to succeed.