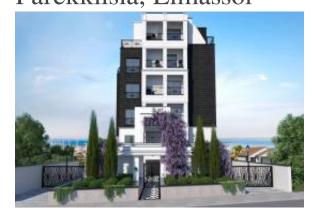

# Sea View 2 Bedroom Apartment Plus Staff Room - Parekklisia, Limassol

#### Location

Country: Cyprus
State/Region/Province: Limassol
City: Limassol
Posted: Jul 28, 2023

Description:

This superb apartment with additional room is located in Parekklisia, Limassol.

Located in an elevated position above the highway, Parekklisia is a large residential area that offers a serene and idyllic setting for a delightful living experience. Surrounded by beautiful landscapes and picturesque countryside, Parekklisia captivates with its traditional charm and close-knit community atmosphere. With easy access to the vibrant city of Limassol and its array of amenities, including shops,

Situated on the first floor of a brand new project, this magnificent 2 bedroom/ 2 bathroom apartment is the epitome of elegant yet laid back living. Overlooking the sea, the development boasts a contemporary architectural design which really stands out from the crowd. Cleverly designed with open plan layouts and wide glass frontages, each residence enjoys an abundance of natural lighting and feels bright and welcoming. With exceptional features and finishes throughout, the property provides a luxurious environment that can be easily tailored to suit personal style.