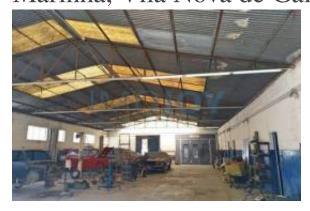

#### Location

Country: Portugal State/Region/Province: Porto

City: Vila Nova de Gaia Posted: Sep 15, 2023

Description:

Warehouse in good general condition, duly licensed for the activity of the automotive industry. Automotive workshop equipped with paint kiln and auto elevators, equipment that can be included in the business.

The warehouse has offices, pantry, bathrooms, painting preparation areas, area for mechanical machinery, areas for storage of material, patio and place of loads and discharges. Inserted in a plot of land with a total area of 1,131 m2. Well located, in São Félix da Marinha, about 2 km from the beach of Granja, next to the main accesses of the A29 and A1.