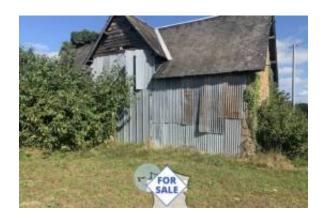

### Location

Country: France

State/Region/Province: Pays de la Loire

City: Ambrieres-les-Vallees

ZIP code: 53300

Posted: Dec 04, 2023

Description:

Barn on 1240 m2 of land: barn built in stones and covered in slates. Floor area of 60m2. Connected to electricity. Water nearby.

No positive Urban Planning Certificate for conversion into housing, this would need to be applied for.

Living area (m2): 60 m2 Land area: 1,240 m2 Number of bedroom(s): 1 Number of rooms: 1

The department of Mayenne is part of the Pays de la Loire region at the crossroads with Brittany and the rest of inland France, the department is less discovered than its neighbours and the main town of Mayenne and Laval are worth a visit.