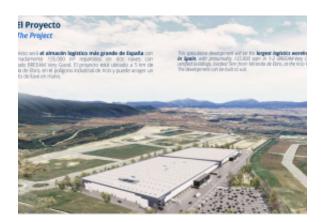

#### Location

Country: Spain

Address: Miranda de Ebro Posted: Nov 13, 2023

Description:

The largest logistics warehouse in Spain with 134,000m2 is rented in Miranda de Ebro, they have an excellent strategic location with a railway network and access to the AP-68 and AP-1 motorways.

Plot of 284,779.55m2 Total GLA 133,087m2 divided into two warehouses by 2024.

NAVE A

Total m2: 63.953m2

NAVE B

Total m2: 70.905m2

- Ships can be divided into up to four modules
- Each ship has a clear height of 11m
- -Overload screed 8T punctual 6TNm2 load distributed
- -ESFR K25 Sprinklers (According to NFPA standard)
- -Fire load for medium risk activities level 5
- -Solar panels (100KW per house)
- -BREEAM Very Good Certified