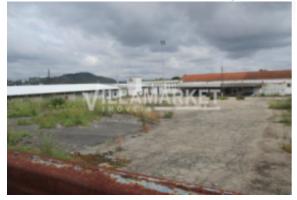

Industrial warehouse in Bemposta (Abrantes), on a plot of land with  $5,000 \text{ m}^2$ , just outside the town.

#### Description:

Industrial warehouse in Bemposta (Abrantes), on a plot of land with 5,000 m<sup>2</sup>, just outside the town. The property consists of a warehouse and a 2-storey building with an administrative and exhibition area. It also has an annex for storage and patio.

The warehouse is spread over three 1-storey pavilions where the manufacturing area is located, and the technical area with 5 divisions, changing rooms and an office.

The adjacent building of 2 floors has a large room and toilets on the ground floor for administrative support and on the 1st floor, a large exhibition area for finished products.