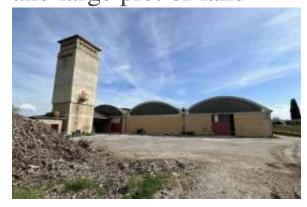

#### Location

Country: Italy
State/Region/Province: Umbria

City: Castiglione del Lago

Posted: Jul 19, 2023

Description:

CASTIGLIONE DEL LAGO (PG), Loc. Pozzuolo umbro: Commercial/craft/industrial building of approximately 5000 sqm divided into two structures composed of:

- Unit 1: Large industrial building of approx. 4000 sqm with three independent entrances, toilets, offices and possibility of internal access with vehicles;
- Unit 2: Warehouse of approximately 1000 square metres;

The property includes silos and surrounding land of approx. 16000 sqm with olive grove.

Visible position with easy access.

Condition: Good