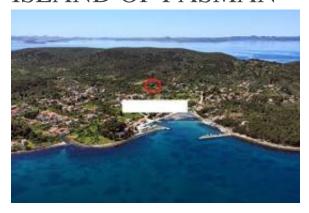

# BUILDING LAND AREA 1292 m2 - ŽDRELAC, ISLAND OF PAŠMAN

#### Location

Country: Croatia

State/Region/Province: Zadarska Zupanija Posted: Mar 19, 2024

Description:

In a beautiful quiet place Ždrelac on the island of Pašman for sale is a building plot of 1292 m2.