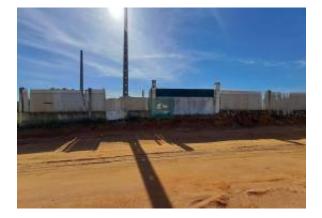

#### Listing details

Property for: Price:

Sale EUR 50,000

Portugal

Palmela

District of Setúbal

Quinta do Anjo

Apr 23, 2024

### Location

Country: State/Region/Province: City: Address: Posted: Description: - REF: LT0278

**Common** Lot Size:

700 sq m