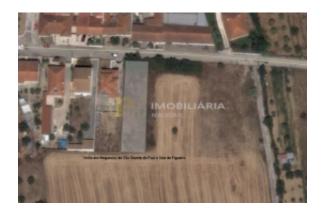

#### Location

Country: Portugal State/Region/Province: Santarém City: Santarém

Address: São Vicente do Paul e Vale de Figueira

Posted: Apr 13, 2023

Description:

REREF.: TERR 0886

Building land located in a quiet location, less than 5 minutes from the North Line - Vale de Figueira station.

Street with all basic infrastructure, including basic sanitation.

Next to the central area of the village, close to services and commerce.

RPH - Real Estate - We make a difference!

With the start of activity in January 2016, we have a young, experienced, dynamic team with resolution capacity.