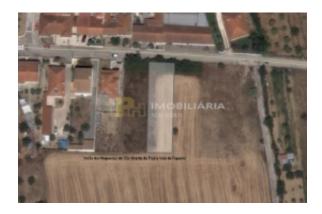

## Location

Country: Portugal State/Region/Province: Santarém City: Santarém

Address: São Vicente do Paul e Vale de Figueira

Posted: Apr 13, 2023

Description: REF.: TUE 0887

Building land located in a quiet location, less than 5 minutes from the North Line - Vale de Figueira station.

Street with all basic infrastructure, including basic sanitation.

Next to the central area of the village, close to services and commerce.

RPH - Real Estate - We make a difference!

With the start of activity in January 2016, we have a young, experienced, dynamic team with resolution capacity.