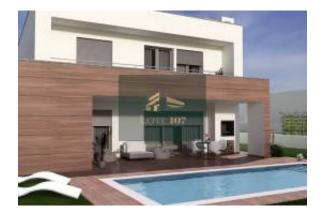

#### Location

Country: State/Region/Province: City: Address: Posted: Description: - REF: LT0293

**Common** Lot Size:

533 sq m

Sale

EUR 175,000

District of Setúbal

Portugal

Palmela

Pinhal Novo

May 15, 2024