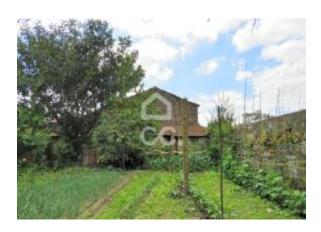

#### Location

Country: Portugal State/Region/Province: Porto City: Maia

Address: Águas Santas Posted: May 31, 2024

Description:

Land with 1,899 m<sup>2</sup>. With feasibility of construction 3,000 m<sup>2</sup> or possibility of recovering small farm.

Residential and commercial area.

Next to the park of Pícua.

Transport at the door.

5 mts from Alto da Maia.

Land with 1,899 m2. With Viability of construction 3,000 m2 or possibility of recovering small farm.

Residential and commercial area.

Next to the Pícua park.

Transport at the door.

5 meters from Alto da Maia. - REF: 372/Q/00213

New: No

Condition: Must be reformed

Built: 1950