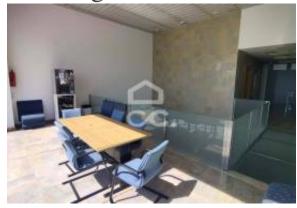

# Office - with 69m2 of area, parking in the basement in an area of good access.

### Location

Country: Portugal State/Region/Province: Leiria

City: Marinha Grande Address: Marinha Grande Posted: Jun 17, 2024

Description:

Office for rent with 69m2 of area, completed with floating floor and illuminated false ceiling, located in the MAPER Business Center building. Available with public toilets and a leisure area for customers and staff. Access to the A8 motorway, National 242.